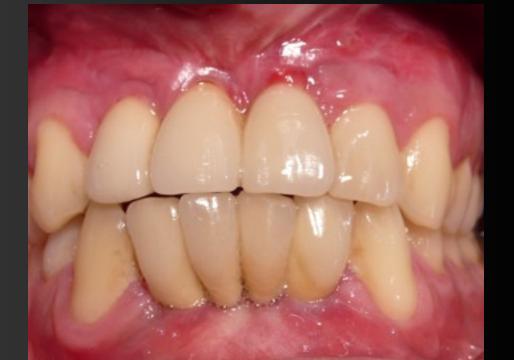

### 1 Year Follow-up

#### **Conclusions**

• These results seem to suggest that this surgical approach, even in reabsorbed ridges with flat anatomy, may reform interimplant bone peaks as support for the papillae. (100% papilla reconstruction at first prosthesis insertion, 13,3% failed to maintain inter-implant papillae after a 6 months follow-up period, and 20% after 12 months of follow-up time)