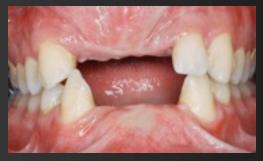

al papillaSingle-tooth dental<br/>implantAdjacent implantsNew technique for inter-<br/>implant papilla<br/>reconstructionTarnow et al. 1992Choquet et al. 2001of Clin Periodontol 2005R. Tizzoni

Clin Oral Impl Res 2009













A New Surgical Technique for Inter-implant Papilla Reconstruction

- 1. I did not "preserve" buccal osseous plate
- 2. I did not "preserve" any morphology of the soft tissue
- 3. I did not perform any bone grafting (except one because of a car accident)
- 4. I did not use the "platform switching" concept
- 5. I did not perform any connective tissue graft in the areas of papillae regeneration









#### Rx at pre-treatment











#### Conventional Vs. New Surgical Technique





## New surgical technique area

#### Ctr area











## 4th Clinical Case















### Pre-op

### 1 Year Follow-up

#### **Conclusions**

• These results seem to suggest that this surgical approach, even in reabsorbed ridges with flat anatomy, may reform interimplant bone peaks as support for the papillae. (100% papilla reconstruction at first prosthesis insertion, 13,3% failed to maintain inter-implant papillae after a 6 months follow-up period, and 20% after 12 months of follow-up time)

• Further research especially with dedicated surgical instruments

#### A New Surgical Technique for Inter-implant Papilla Reconstruction









## Ringrazio per la cortese attenzione

## tizzoni.med@libero.it