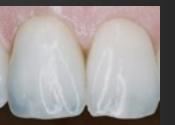

## **Inter-implant Papilla Reconstruction**

# A new surgical and prosthetic approach

Riccardo Tizzoni M.D. and D.D.S. Private Practice, Milan tizzoni.med@libero.it

# Inter-dental papillaSingle-tooth dental<br/>implantAdjacent implantsNew technique for inter-<br/>implant papilla<br/>reconstructionTarnow et al. 1992Choquet et al. 2001of Clin Periodontol 2005R. Tizzoni

Clin Oral Impl Res 2009













A New Surgical Technique for Inter-implant Papilla Reconstruction

- 1. I did not "preserve" buccal osseous plate
- 2. I did not "preserve" any morphology of the soft tissue
- 3. I did not perform any bone grafting (except one because of a car accident)
- 4. I did not use the "platform switching" concept
- 5. I did not perform any connective tissue graft in the areas of papillae regeneration









#### Rx at pre-treatment











#### Conventional Vs. New Surgical Technique





## New surgical technique area

#### Ctr area











## 4th Clinical Case















### Pre-op

### 1 Year Follow-up

#### **Conclusions**

• These results seem to suggest that this surgical approach, even in reabsorbed ridges with flat anatomy, may reform interimplant bone peaks as support for the