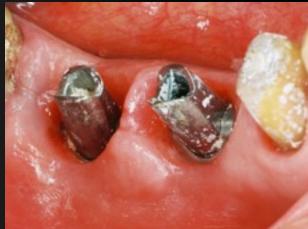

zzoni M.D. and D.D.S. Private Practice, Milan tizzoni.med@libero.it

# Inter-dental papillaSingle-tooth dental<br/>implantAdjacent implantsNew technique for inter-<br/>implant papilla<br/>reconstructionTarnow et al. 1992Choquet et al. 2001of Clin Periodontol 2005R. Tizzoni

Clin Oral Impl Res 2009













A New Surgical Technique for Inter-implant Papilla Reconstruction

- 1. I did not "preserve" buccal osseous plate
- 2. I did not "preserve" any morphology of the soft tissue
- 3. I did not perform any bone grafting (except one because of a car accident)
- 4. I did not use the "platform switching" concept
- 5. I did not perform any connective tissue graft in the areas of papillae regeneration









#### Rx at pre-treatment











#### Conventional Vs. New Surgical Technique





## New surgical technique area

#### Ctr area











## 4th Clinical Case















### Pre-op

### 1 Year Follow-up

#### **Conclusions**

• These results seem to suggest that this surgical approach, even in reabsorbed ridges with flat anatomy, may reform interimplant bone peaks as support for the papillae. (100% papilla reconstruction at first prosthesis insertion, 13,3% failed to maintain inter-implant papillae after a 6 months follow-up period, and 20% after 12 months of follow-up time)

• Further research especially with dedicated surgical instruments

#### A New Surgical Technique for Inter-implant Papilla Reconstruction









## Ringrazio per la cortese attenzione

## tizzoni.med@libero.it