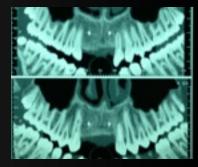

apillaSingle-tooth dental<br/>implantAdjacent implantsNew technique for inter-<br/>implant papilla<br/>reconstructionTarnow et al. 1992Choquet et al. 2001of Clin Periodontol 2005R. Tizzoni

Clin Oral Impl Res 2009













A New Surgical Technique for Inter-implant Papilla Reconstruction

- 1. I did not "preserve" buccal osseous plate
- 2. I did not "preserve" any morphology of the soft tissue
- 3. I did not perform any bone grafting (except one because of a car accident)
- 4. I did not use the "platform switching" concept
- 5. I did not perform any connective tissue graft in the areas of papillae regeneration









#### Rx at pre-treatment











#### Conventional Vs. New Surgical Technique





## New surgical technique area

#### Ctr area











## 4th Clinical Case















### Pre-op

### 1 Year Follow-up

#### **Conclusions**

• These results seem to suggest that this surgical approach, even in reabsorbed ridges with flat anatomy, may reform interimplant bone peaks as support for the papillae. (100% papilla reconstruction at first prosthesis insertion, 13,3% failed to maintain inter-implant papillae after a 6 months follow-up period, and 20% after 12 months of follow-up time)

• Further research especially with dedicated surgical instruments

#### A New Surgical Technique for Inter-implant Papilla Reconstruction









## Ringrazio per la cortese attenzione

## tizzoni.med@libero.it