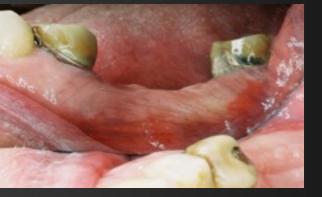

# A new surgical and prosthetic approach

Riccardo Tizzoni M.D. and D.D.S. Private Practice, Milan tizzoni.med@libero.it

# Inter-dental papillaSingle-tooth dental<br/>implantAdjacent implantsNew technique for inter-<br/>implant papilla<br/>reconstructionTarnow et al. 1992Choquet et al. 2001of Clin Periodontol 2005R. Tizzoni

Clin Oral Impl Res 2009













A New Surgical Technique for Inter-implant Papilla Reconstruction

- 1. I did not "preserve" buccal osseous plate
- 2. I did not "preserve" any morphology of the soft tissue
- 3. I did not perform any bone grafting (except one because of a car accident)
- 4. I did not use the "platform switching" concept
- 5. I did not perform any connective tissue graft in the areas of papillae regeneration









#### Rx at pre-treatment











#### Conventional Vs. New Surgical Technique





## New surgical technique area

#### Ctr area











## 4th Clinical Case















### Pre-op

### 1 Year Follow-up

#### **Conclusions**

• These results seem to suggest that this surgical approach, even in reabsorbed ridges with flat anatomy, may reform interimplant bone peaks as support for the papillae. (100% papilla reconstruction at first prosthesis insertion, 13,3% failed to maintain inter-implant papillae after a 6 months follow-up period, and 20% after 12 months of follow-up time)

• Further research especially with dedicated surgical instruments

#### A New Surgical Technique for Inter-implant Papilla Reconstruction









## Ringrazio per la cortese attenzione

## tizzoni.med@libero.it