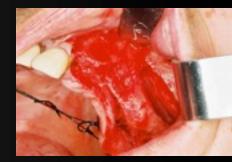

Clin Oral Impl Res 2009

A New Surgical Technique for Inter-implant Papilla Reconstruction

- 1. I did not "preserve" buccal osseous plate
- 2. I did not "preserve" any morphology of the soft tissue
- 3. I did not perform any bone grafting (except one because of a car accident)
- 4. I did not use the "platform switching" concept
- 5. I did not perform any connective tissue graft in the areas of papillae regeneration