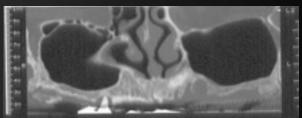

ed@libero.it

# Inter-dental papillaSingle-tooth dental<br/>implantAdjacent implantsNew technique for inter-<br/>implant papilla<br/>reconstructionTarnow et al. 1992Choquet et al. 2001of Clin Periodontol 2005R. Tizzoni

Clin Oral Impl Res 2009













A New Surgical Technique for Inter-implant Papilla Reconstruction

- 1. I did not "preserve" buccal osseous plate
- 2. I did not "preserve" any morphology of the soft tissue
- 3. I did not perform any bone grafting (except one because of a car accident)
- 4. I did not use the "platform switching" concept
- 5. I did not perform any connective tissue graft in the areas of papillae regeneration









#### Rx at pre-treatment











#### Conventional Vs. New Surgical Technique





## New surgical technique area

#### Ctr area











## 4th Clinical Case















### Pre-op

### 1 Year Follow-up

#### **Conclusions**

• These results seem to suggest that this surgical approach, even in reabsorbed ridges with flat anatomy, may reform interimplant bone peaks as support for the papillae. (100% papilla reconstruction at first prosthesis insertion, 13,3% failed to maintain inter-implant papillae after a 6 months follow-up period, and 20% after 12 months of follow-up time)

• Further research especially with dedicated surgical instruments

#### A New Surgical Technique for Inter-implant Papilla Reconstruction









## Ringrazio per la cortese attenzione

## tizzoni.med@libero.it