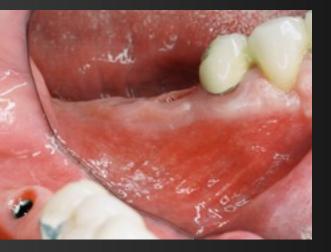

Tizzoni M.D. and D.D.S. Private Practice, Milan tizzoni.med@libero.it

# Inter-dental papillaSingle-tooth dental<br/>implantAdjacent implantsNew technique for inter-<br/>implant papilla<br/>reconstructionTarnow et al. 1992Choquet et al. 2001of Clin Periodontol 2005R. Tizzoni

Clin Oral Impl Res 2009













A New Surgical Technique for Inter-implant Papilla Reconstruction

- 1. I did not "preserve" buccal osseous plate
- 2. I did not "preserve" any morphology of the soft tissue
- 3. I did not perform any bone grafting (except one because of a car accident)
- 4. I did not use the "platform switching" concept
- 5. I did not perform any connective tissue graft in the areas of papillae regeneration









#### Rx at pre-treatment











#### Conventional Vs. New Surgical Technique





## New surgical technique area

#### Ctr area











## 4th Clinical Case















### Pre-op

### 1 Year Follow-up

#### **Conclusions**

• These results seem to suggest that this surgical approach, even in reabsorbed ridges with flat anatomy, may reform interimplant bone peaks as support for the papillae. (100% papilla reconstruction at first prosthesis insertion, 13,3% failed to maintain inter-implant papillae after a 6 months follow-up period, and 20% after 12 months of follow-up time)

• Further research especially with dedicated surgical instruments

#### A New Surgical Technique for Inter-implant Papilla Reconstruction









## Ringrazio per la cortese attenzione

## tizzoni.med@libero.it