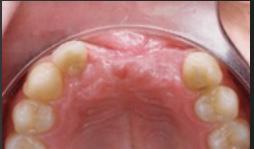

papillaSingle-tooth dental<br/>implantAdjacent implantsNew technique for inter-<br/>implant papilla<br/>reconstructionTarnow et al. 1992Choquet et al. 2001of Clin Periodontol 2005R. Tizzoni

Clin Oral Impl Res 2009













A New Surgical Technique for Inter-implant Papilla Reconstruction

- 1. I did not "preserve" buccal osseous plate
- 2. I did not "preserve" any morphology of the soft tissue
- 3. I did not perform any bone grafting (except one because of a car accident)
- 4. I did not use the "platform switching" concept
- 5. I did not perform any connective tissue graft in the areas of papillae regeneration









#### Rx at pre-treatment











#### Conventional Vs. New Surgical Technique





## New surgical technique area

#### Ctr area











## 4th Clinical Case















### Pre-op

### 1 Year Follow-up

#### **Conclusions**

• These results seem to suggest that this surgical approach, even in reabsorbed ridges with flat anatomy, may reform interimplant bone peaks as support for the papillae. (100% papilla reconstruction at first prosthesis insertion, 13,3% failed to maintain inter-implant papillae after a 6 months follow-up period, and 20% after 12 months of follow-up time)

• Further research especially with dedicated surgical instruments

#### A New Surgical Technique for Inter-implant Papilla Reconstruction









## Ringrazio per la cortese attenzione

## tizzoni.med@libero.it