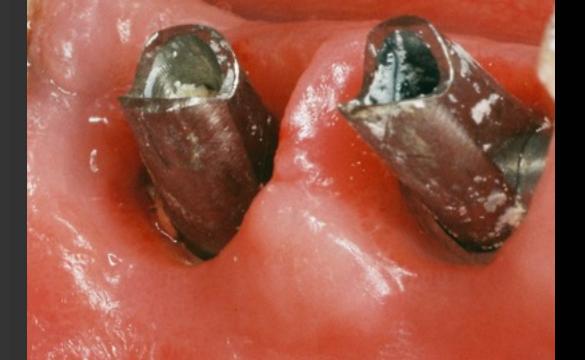

new surgical and prosthetic approach

Riccardo Tizzoni M.D. and D.D.S. Private Practice, Milan tizzoni.med@libero.it

# Inter-dental papillaSingle-tooth dental<br/>implantAdjacent implantsNew technique for inter-<br/>implant papilla<br/>reconstructionTarnow et al. 1992Choquet et al. 2001of Clin Periodontol 2005R. Tizzoni

Clin Oral Impl Res 2009













A New Surgical Technique for Inter-implant Papilla Reconstruction

- 1. I did not "preserve" buccal osseous plate
- 2. I did not "preserve" any morphology of the soft tissue
- 3. I did not perform any bone grafting (except one because of a car accident)
- 4. I did not use the "platform switching" concept
- 5. I did not perform any connective tissue graft in the areas of papillae regeneration









#### Rx at pre-treatment











#### Conventional Vs. New Surgical Technique





## New surgical technique area

#### Ctr area











## 4th Clinical Case















### Pre-op

### 1 Year Follow-up

#### **Conclusions**

• These results seem to suggest that this surgical approach, even in reabsorbed ridges with flat anatomy, may reform interimplant bone peaks as support for the papillae. (100% papilla reconstruction at first prosthesis insertion, 13,3% failed to maintain inter-implant papillae after a 6 months follow-up period, and 20% after 12 months of follow-up time)

• Further research especially with dedicated surgical instruments

#### A New Surgical Technique for Inter-implant Papilla Reconstruction









## Ringrazio per la cortese attenzione

## tizzoni.med@libero.it