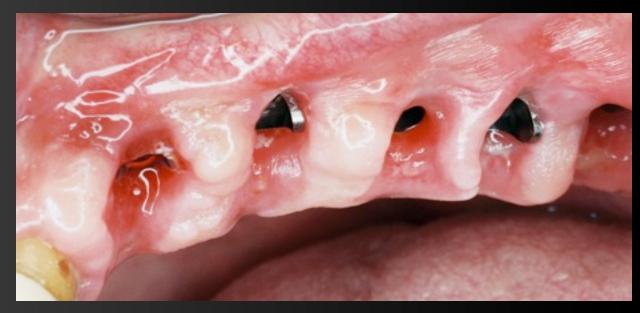

@libero.it

# Inter-dental papillaSingle-tooth dental<br/>implantAdjacent implantsNew technique for inter-<br/>implant papilla<br/>reconstructionTarnow et al. 1992Choquet et al. 2001of Clin Periodontol 2005R. Tizzoni

Clin Oral Impl Res 2009













A New Surgical Technique for Inter-implant Papilla Reconstruction

- 1. I did not "preserve" buccal osseous plate
- 2. I did not "preserve" any morphology of the soft tissue
- 3. I did not perform any bone grafting (except one because of a car accident)
- 4. I did not use the "platform switching" concept
- 5. I did not perform any connective tissue graft in the areas of papillae regeneration









#### Rx at pre-treatment











#### Conventional Vs. New Surgical Technique





## New surgical technique area

#### Ctr area











## 4th Clinical Case















### Pre-op

### 1 Year Follow-up

#### **Conclusions**

• These results seem to suggest that this surgical approach, even in reabsorbed ridges with flat anatomy, may reform interimplant bone peaks as support for the papillae. (100% papilla reconstruction at first prosthesis insertion, 13,3% failed to maintain inter-implant papillae after a 6 months follow-up period, and 20% after 12 months of follow-up time)

• Further research especially with dedicated surgical instruments

#### A New Surgical Technique for Inter-implant Papilla Reconstruction









## Ringrazio per la cortese attenzione

## tizzoni.med@libero.it