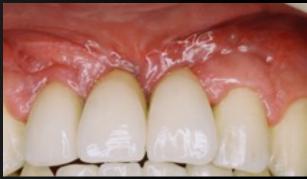

ngle-tooth dental<br/>implantAdjacent implantsNew technique for inter-<br/>implant papilla<br/>reconstructionTarnow et al. 1992Choquet et al. 2001of Clin Periodontol 2005R. Tizzoni

Clin Oral Impl Res 2009













A New Surgical Technique for Inter-implant Papilla Reconstruction

- 1. I did not "preserve" buccal osseous plate
- 2. I did not "preserve" any morphology of the soft tissue
- 3. I did not perform any bone grafting (except one because of a car accident)
- 4. I did not use the "platform switching" concept
- 5. I did not perform any connective tissue graft in the areas of papillae regeneration









#### Rx at pre-treatment











#### Conventional Vs. New Surgical Technique





## New surgical technique area

#### Ctr area











## 4th Clinical Case















### Pre-op

### 1 Year Follow-up

#### **Conclusions**

• These results seem to suggest that this surgical approach, even in reabsorbed ridges with flat anatomy, may reform interimplant bone peaks as support for the papillae. (100% papilla reconstruction at first prosthesis insertion, 13,3% failed to maintain inter-implant papillae after a 6 months follow-up period, and 20% after 12 months of follow-up time)

• Further research especially with dedicated surgical instruments

#### A New Surgical Technique for Inter-implant Papilla Reconstruction









## Ringrazio per la cortese attenzione

## tizzoni.med@libero.it