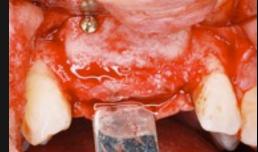

illaSingle-tooth dental<br/>implantAdjacent implantsNew technique for inter-<br/>implant papilla<br/>reconstructionTarnow et al. 1992Choquet et al. 2001of Clin Periodontol 2005R. Tizzoni

Clin Oral Impl Res 2009













A New Surgical Technique for Inter-implant Papilla Reconstruction

- 1. I did not "preserve" buccal osseous plate
- 2. I did not "preserve" any morphology of the soft tissue
- 3. I did not perform any bone grafting (except one because of a car accident)
- 4. I did not use the "platform switching" concept
- 5. I did not perform any connective tissue graft in the areas of papillae regeneration









#### Rx at pre-treatment











#### Conventional Vs. New Surgical Technique





## New surgical technique area

#### Ctr area











## 4th Clinical Case















### Pre-op

### 1 Year Follow-up

#### **Conclusions**

• These results seem to suggest that this surgical approach, even in reabsorbed ridges with flat anatomy, may reform interimplant bone peaks as support for the papillae. (100% papilla reconstruction at first prosthesis insertion, 13,3% failed to maintain inter-implant papillae after a 6 months follow-up period, and 20% after 12 months of follow-up time)

• Further research especially with dedicated surgical instruments

#### A New Surgical Technique for Inter-implant Papilla Reconstruction









## Ringrazio per la cortese attenzione

## tizzoni.med@libero.it