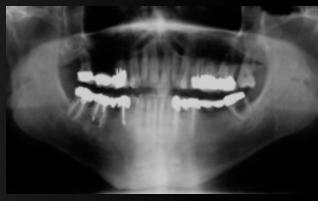

A new surgical and prosthetic approach

Riccardo Tizzoni M.D. and D.D.S. Private Practice, Milan tizzoni.med@libero.it

# Inter-dental papillaSingle-tooth dental<br/>implantAdjacent implantsNew technique for inter-<br/>implant papilla<br/>reconstructionTarnow et al. 1992Choquet et al. 2001of Clin Periodontol 2005R. Tizzoni

Clin Oral Impl Res 2009













A New Surgical Technique for Inter-implant Papilla Reconstruction

- 1. I did not "preserve" buccal osseous plate
- 2. I did not "preserve" any morphology of the soft tissue
- 3. I did not perform any bone grafting (except one because of a car accident)
- 4. I did not use the "platform switching" concept
- 5. I did not perform any connective tissue graft in the areas of papillae regeneration









#### Rx at pre-treatment











#### Conventional Vs. New Surgical Technique





## New surgical technique area

#### Ctr area











## 4th Clinical Case















### Pre-op

### 1 Year Follow-up

#### **Conclusions**

• These results seem to suggest that this surgical approach, even in reabsorbed ridges with flat anatomy, may reform interimplant bone peaks as support for the papillae. (100% papilla reconstruction at first prosthesis insertion, 13,3% failed to maintain inter-implant papillae after a 6 months follow-up period, and 20% after 12 months of follow-up time)

• Further research especially with dedicated surgical instruments

#### A New Surgical Technique for Inter-implant Papilla Reconstruction









## Ringrazio per la cortese attenzione

## tizzoni.med@libero.it