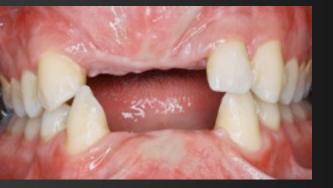

Single-tooth dental<br/>implantAdjacent implantsNew technique for inter-<br/>implant papilla<br/>reconstructionTarnow et al. 1992Choquet et al. 2001of Clin Periodontol 2005R. Tizzoni

Clin Oral Impl Res 2009













A New Surgical Technique for Inter-implant Papilla Reconstruction

- 1. I did not "preserve" buccal osseous plate
- 2. I did not "preserve" any morphology of the soft tissue
- 3. I did not perform any bone grafting (except one because of a car accident)
- 4. I did not use the "platform switching" concept
- 5. I did not perform any connective tissue graft in the areas of papillae regeneration









#### Rx at pre-treatment











#### Conventional Vs. New Surgical Technique





## New surgical technique area

#### Ctr area











## 4th Clinical Case















### Pre-op

### 1 Year Follow-up

#### **Conclusions**

• These results seem to suggest that this surgical approach, even in reabsorbed ridges with flat anatomy, may reform interimplant bone peaks as support for the papillae. (100% papilla reconstruction at first prosthesis insertion, 13,3% failed to maintain inter-implant papillae after a 6 months follow-up period, and 20% after 12 months of follow-up time)

• Further research especially with dedicated surgical instruments

#### A New Surgical Technique for Inter-implant Papilla Reconstruction









## Ringrazio per la cortese attenzione

## tizzoni.med@libero.it